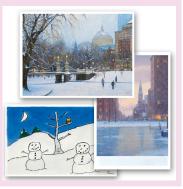

## ROSIE'S PLACE Holiday Cards

Choose from 10-packs of ten Boston winter scenes, or select our Rosie's Favorites 15-card variety pack!

Marlborough Street Sunset by Sam Vokey

**City Lights** by Thomas Dunlay

**Evening Walk** by Sam Vokey

Beacon Hill Sledders by Sam Vokey

Winter Evening, Public Garden by Thomas Dunlay

Winter Friends by Sharon R.

Boston Winter Twilight by Sam Vokey

Rosie's Favorites 15-card variety pack 5 City Lights by Thomas Dunlay 5 Boston Winter Twilight by Sam Vokey 5 Winter Friends by Sharon R.

Holiday Skate by Sam Vokey

Last Glow by Thomas Dunlay

Winter Evening, Copley Square by Thomas Dunlay

To order online, please visit rosiesplace.org/holidaycards.